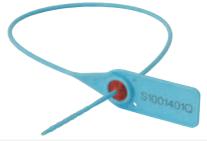

# S696 - Opti-Seal XL

### Technical description

| Type of Seal:             | Pull-tight seal                                                |  |
|---------------------------|----------------------------------------------------------------|--|
| Locking mechanism:        | metal 4 tad collet                                             |  |
| Material:                 | Polypropylene                                                  |  |
| Dimensions:               | 440 x 20,8 x 8,8 mm                                            |  |
| Work length of the tie:   | 385 mm                                                         |  |
| Tie's diameter:           | 2,4 mm                                                         |  |
| Temperature range of use: | from -50°C to +120°C                                           |  |
| Type of marking:          | Laser                                                          |  |
| Colors:                   | Various (but it should be light to read the bar-code clearly)  |  |
| Numeration:               | 8-digits number at the seal's body is duplicated at the insert |  |

#### **COLOURS**

S696 Opti Seal color RED

S696 Opti Seal color GREEN

S696 Opti Seal color YELLOW

S696 Opti Seal color BLUE