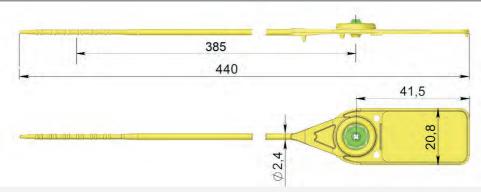

# **SPECIFICATION**

- Work length of the tie 38,5 cm
- Hardened steel collet of unique design with the optimal number ofpetals is the most efficient among analogues
- · Transparent cap allows to control integrity of the collet when locked
- Limited opening angle of the petals of the collet
- · Reinforced semitransparent cap reliably protects locking mechanism
- · The highest level of protection

### Technical description

| Type of Seal:             | Pull-tight seal                                                |  |
|---------------------------|----------------------------------------------------------------|--|
| Locking mechanism:        | metal 4 tad collet                                             |  |
| Material:                 | Polypropylene                                                  |  |
| Dimensions:               | 440 x 20,8 x 8,8 mm                                            |  |
| Work length of the tie:   | 385 mm                                                         |  |
| Tie's diameter:           | 2,4 mm                                                         |  |
| Temperature range of use: | from -50°C to +120°C                                           |  |
| Type of marking:          | Laser                                                          |  |
| Colors:                   | Various (but it should be light to read the bar-code clearly)  |  |
| Numeration:               | 8-digits number at the seal's body is duplicated at the insert |  |