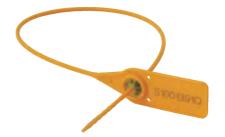

# S696 - Opti-Seal XL

### Technical description

| Type of Seal:             | Pull-tight seal                                                |  |
|---------------------------|----------------------------------------------------------------|--|
| Locking mechanism:        | metal 4 tad collet                                             |  |
| Material:                 | Polypropylene                                                  |  |
| Dimensions:               | 440 x 20,8 x 8,8 mm                                            |  |
| Work length of the tie:   | 385 mm                                                         |  |
| Tie's diameter:           | 2,4 mm                                                         |  |
| Temperature range of use: | from -50°C to +120°C                                           |  |
| Type of marking:          | Laser                                                          |  |
| Colors:                   | Various (but it should be light to read the bar-code clearly)  |  |
| Numeration:               | 8-digits number at the seal's body is duplicated at the insert |  |

#### **COLOURS**

S696 Opti Seal color RED

S696 Opti Seal color GREEN

S696 Opti Seal color YELLOW

S696 Opti Seal color BLUE